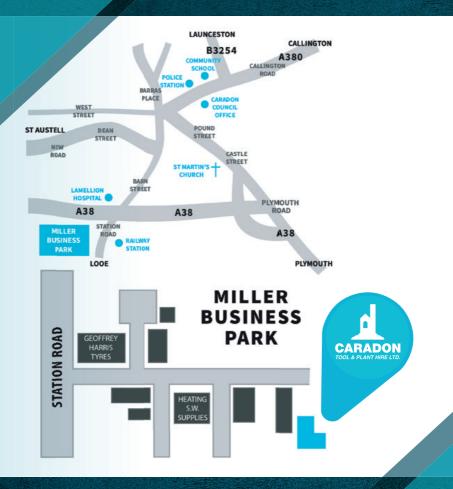

### HOW TO FIND US FOR HIRE, SALES AND REPAIRS:

Caradon Tool & Plant Hire Ltd. Miller Business Park, Station Road, Liskeard, Cornwall PL14 4DA

01579 343796

enquiries@caradonplanthire.co.uk

WWW.CARADONHIRE.CO.UK